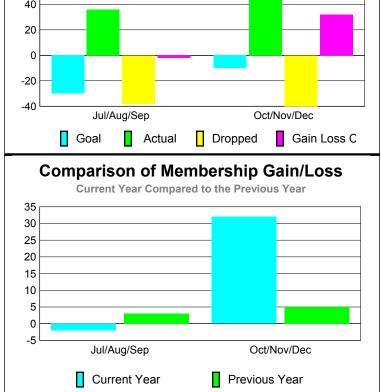

## **GMT: PROF DR Wieland Richter Location: GERMANY CLUBS Club** Results Clubs 2009-2010 2010-2011 New Actual Actual Gain/ Gain/ Net Actual Club New **Dropped** Loss of Loss of Memb New Month Month Goal Clubs Clubs Clubs Clubs Goal Memb Jul/Aug/Sep Jul/Aug/Sep 0 0 0 0 0 -30 36 Oct/Nov/Dec Oct/Nov/Dec 0 0 0 -10 72 Totals Totals 0 0 -40 108 **Club Results 2010-2011** Membership Results 2010-2011 Goal, New, Dropped, Gain/Loss Goal, New, Dropped, Gain/Loss 60 8.0 40 0.6 20 0.4 0 -20 -40 Jul/Aug/Sep Jul/Aug/Sep Oct/Nov/Dec Goal Actual Gain Loss C Goal Actual Dropped Comparison of Club Gain/Loss **Current Year Compared to the Previous Year** 35 1 30 8.0 25 20 0.6 15 0.4 10 5 0.2 0 0 -5 Jul/Aug/Sep Jul/Aug/Sep Oct/Nov/Dec Current Year Previous Year Current Year YTD Status Quo Clubs 2010-2011 Status Quo Clubs Compared to Status Quo Members 6 84% 2 16% 0

## GMT CA: 4 **MEMBERSHIP Membership** Results <u>Membership</u> 2010-2011 2009-2010 Actual Gain/ Gain/ Dropped Loss of Loss of Memb Memb Memb -38 -2 3 -40 32 5 30 -78 8