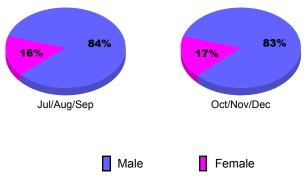

-10 72 Totals Totals 0 0 -40 108 **Club Results 2010-2011** Membership Results 2010-2011 Goal, New, Dropped, Gain/Loss Goal, New, Dropped, Gain/Loss 60 8.0 40 0.6 20 0.4 0 -20 -40 Jul/Aug/Sep Jul/Aug/Sep Oct/Nov/Dec Goal Actual Gain Loss C Goal Actual Dropped Comparison of Club Gain/Loss **Current Year Compared to the Previous Year** 35 1 30 8.0 25 20 0.6 15 0.4 10 5 0.2 0 0 -5 Jul/Aug/Sep Jul/Aug/Sep Oct/Nov/Dec Current Year Previous Year Current Year YTD Status Quo Clubs 2010-2011 Status Quo Clubs Compared to Status Quo Members 6 84% 2 16% 0

Oct/Nov/Dec

Total Status Quo Members

## GMT CA: 4 **MEMBERSHIP Membership** Results <u>Membership</u> 2010-2011 2009-2010 Actual Gain/ Gain/ Dropped Loss of Loss of Memb Memb Memb -38 -2 3 -40 32 5 30 -78 8



## **Gender Comparison 2010-2011**